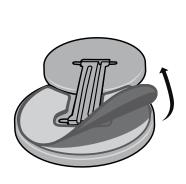

## **HANDLE + STAND INSTALLATION INSTRUCTIONS**

FOR BEST RESULTS: CLEAN BACK OF PHONE OR CASE WITH ALCOHOL BEFORE ATTACHING THE FLIPOUT TO PHONE.

PEEL ADHESIVE BACKING FROM FLIPOUT AND ATTACH TO THE PHONE OR CASE USING MULTISTICK™ ADHESIVE. TO REMOVE OR REPOSITION FLIPOUT, PEEL UP SLOWLY. REPOSITION IMMEDIATELY OR ATTACH TO CLEAN, SMOOTH HARD SURFACE BY PRESSING FIRMLY. FLIPOUT CAN BE USED IMMEDIATELY, HOWEVER ADHESIVE TAKES 1 HOUR TO REACH FULL STRENGTH.