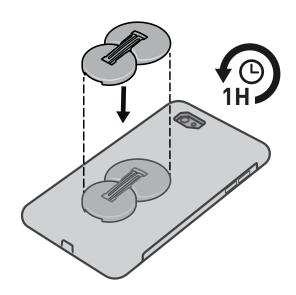

## **HANDLE + STAND INSTALLATION INSTRUCTIONS**

FOR BEST RESULTS: CLEAN BACK OF PHONE OR CASE WITH ALCOHOL BEFORE ATTACHING THE FLIPOUT TO PHONE.

PEEL ADHESIVE BACKING FROM FLIPOUT AND ATTACH TO THE PHONE OR CASE USING MULTISTICK™ ADHESIVE. TO REMOVE OR REPOSITION FLIPOUT, PEEL UP SLOWLY. REPOSITION IMMEDIATELY OR ATTACH TO CLEAN, SMOOTH HARD SURFACE BY PRESSING FIRMLY. FLIPOUT CAN BE USED IMMEDIATELY, HOWEVER ADHESIVE TAKES 1 HOUR TO REACH FULL STRENGTH.